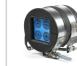

# **Roxtec Conduit Seal™**

1" 또는 2" 닥트 마감의 씰 키트

Roxtec Conduit Seal™은 광섬유 케이블을 위한 경량의 케이블 인입구 솔루션이다. 모든 필요한 컴포넌트를 포함하는 키트로 제공됩니다.

경량

이비 공간 포함 제공

## mm/kg

CONDUIT SEAL 1"/1

CONDUIT SEAL 1"/4

CONDUIT SEAL 1"/9

| 구성                | 구성            | <b>외부 치수</b><br>WxHxD | <b>홀 치수</b><br>w x h | 무게   | Art. 번호 |
|-------------------|---------------|-----------------------|----------------------|------|---------|
| CONDUIT SEAL 1"/1 | 1x (9.5-32.5) | 86 x 106 x 70         |                      | 0.6  | 102617  |
| CONDUIT SEAL 1"/4 | 4x (3.5-16.5) | 86 x 106 x 70         |                      | 0.4  | 102618  |
| CONDUIT SEAL 1"/9 | 9x (3.5-10.5) | 86 x 106 x 70         |                      | 0.5  | 102619  |
| CONDUIT SEAL 2"/1 | 1x (9.5-32.5) | 86 x 106 x 70         |                      | 0.43 | 102620  |
| CONDUIT SEAL 2"/4 | 4x (3.5-16.5) | 86 x 106 x 70         |                      | 0.44 | 102621  |
| CONDUIT SEAL 2"/9 | 9x (3.5-10.5) | 86 x 106 x 70         |                      | 0.45 | 102622  |