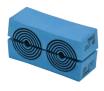

## 씰링 컴포넌트

Assembly G

자세한 내용은 roxtec.com을 방문하십시오.

## mm/kg

CONDUIT SEAL 1"/1

CONDUIT SEAL 1"/4

CONDUIT SEAL 1"/9

| 구성                | 구성            | <b>외부 치수</b><br>WxHxD | <b>홀 치수</b><br>w x h | 무게   | Art. 번호 |
|-------------------|---------------|-----------------------|----------------------|------|---------|
| CONDUIT SEAL 1"/1 | 1x (9.5-32.5) | 86 x 106 x 70         |                      | 0.6  | 102617  |
| CONDUIT SEAL 1"/4 | 4x (3.5-16.5) | 86 x 106 x 70         |                      | 0.4  | 102618  |
| CONDUIT SEAL 1"/9 | 9x (3.5-10.5) | 86 x 106 x 70         |                      | 0.5  | 102619  |
| CONDUIT SEAL 2"/1 | 1x (9.5-32.5) | 86 x 106 x 70         |                      | 0.43 | 102620  |
| CONDUIT SEAL 2"/4 | 4x (3.5-16.5) | 86 x 106 x 70         |                      | 0.44 | 102621  |
| CONDUIT SEAL 2"/9 | 9x (3.5-10.5) | 86 x 106 x 70         |                      | 0.45 | 102622  |