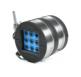

# **Roxtec Conduit Seal™**

1" 또는 2" 닥트 마감의 씰 키트

Roxtec Conduit Seal™은 광섬유 케이블을 위한 경량의 케이블 인입구 솔루션이다. 모든 필요한 컴포넌트를 포함하는 키트로 제공됩니다.

경량

이비 공간 포함 제공

## mm/kg

CONDUIT SEAL 1"/1

CONDUIT SEAL 1"/4

CONDUIT SEAL 1"/9

| 구성                | 구성            | <b>외부 치수</b><br>WxHxD | <b>홀 치수</b><br>w x h | 무게   | Art. 번호 |
|-------------------|---------------|-----------------------|----------------------|------|---------|
| CONDUIT SEAL 1"/1 | 1x (9.5-32.5) | 86 x 106 x 70         |                      | 0.6  | 102617  |
| CONDUIT SEAL 1"/4 | 4x (3.5-16.5) | 86 x 106 x 70         |                      | 0.4  | 102618  |
| CONDUIT SEAL 1"/9 | 9x (3.5-10.5) | 86 x 106 x 70         |                      | 0.5  | 102619  |
| CONDUIT SEAL 2"/1 | 1x (9.5-32.5) | 86 x 106 x 70         |                      | 0.43 | 102620  |
| CONDUIT SEAL 2"/4 | 4x (3.5-16.5) | 86 x 106 x 70         |                      | 0.44 | 102621  |
| CONDUIT SEAL 2"/9 | 9x (3.5-10.5) | 86 x 106 x 70         |                      | 0.45 | 102622  |