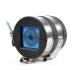

# **Roxtec Conduit Seal™**

1" 또는 2" 닥트 마감의 씰 키트

Roxtec Conduit Seal™은 광섬유 케이블을 위한 경량의 케이블 인입구 솔루션이다. 모든 필요한 컴포넌트를 포함하는 키트로 제공됩니다.

경량

이비 공간 포함 제공

## mm/kg

CONDUIT SEAL 1"/1

CONDUIT SEAL 1"/4

CONDUIT SEAL 1"/9

| 구성                | 구성            | <b>외부 치수</b><br>WxHxD | <b>홀 치수</b><br>w x h | 무게   | Art. 번호 |
|-------------------|---------------|-----------------------|----------------------|------|---------|
| CONDUIT SEAL 1"/1 | 1x (9.5-32.5) | 86 x 106 x 70         |                      | 0.6  | 102617  |
| CONDUIT SEAL 1"/4 | 4x (3.5-16.5) | 86 x 106 x 70         |                      | 0.4  | 102618  |
| CONDUIT SEAL 1"/9 | 9x (3.5-10.5) | 86 x 106 x 70         |                      | 0.5  | 102619  |
| CONDUIT SEAL 2"/1 | 1x (9.5-32.5) | 86 x 106 x 70         |                      | 0.43 | 102620  |
| CONDUIT SEAL 2"/4 | 4x (3.5-16.5) | 86 x 106 x 70         |                      | 0.44 | 102621  |
| CONDUIT SEAL 2"/9 | 9x (3.5-10.5) | 86 x 106 x 70         |                      | 0.45 | 102622  |