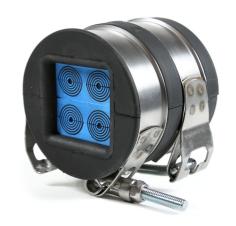

# **Roxtec Conduit Seal™**

1" 또는 2" 닥트 마감의 씰 키트

Roxtec Conduit Seal™은 광섬유 케이블을 위한 경량의 케이블 인입구 솔루션이다. 모든 필요한 컴포넌트를 포함하는 키트로 제공됩니다.

경량

이비 공간 포함 제공

## 씰링 컴포넌트

Assembly G

자세한 내용은 roxtec.com을 방문하십시오.

## mm/kg

CONDUIT SEAL 1"/1

CONDUIT SEAL 1"/4

CONDUIT SEAL 1"/9

| 구성                | 구성            | <b>외부 치수</b><br>WxHxD | <b>홀 치수</b><br>w x h | 무게   | Art. 번호 |
|-------------------|---------------|-----------------------|----------------------|------|---------|
| CONDUIT SEAL 1"/1 | 1x (9.5-32.5) | 86 x 106 x 70         |                      | 0.6  | 102617  |
| CONDUIT SEAL 1"/4 | 4x (3.5-16.5) | 86 x 106 x 70         |                      | 0.4  | 102618  |
| CONDUIT SEAL 1"/9 | 9x (3.5-10.5) | 86 x 106 x 70         |                      | 0.5  | 102619  |
| CONDUIT SEAL 2"/1 | 1x (9.5-32.5) | 86 x 106 x 70         |                      | 0.43 | 102620  |
| CONDUIT SEAL 2"/4 | 4x (3.5-16.5) | 86 x 106 x 70         |                      | 0.44 | 102621  |
| CONDUIT SEAL 2"/9 | 9x (3.5-10.5) | 86 x 106 x 70         |                      | 0.45 | 102622  |